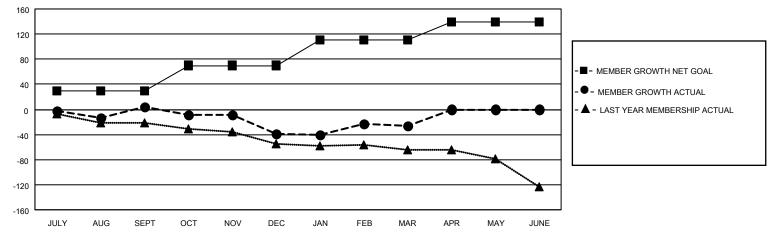

## District 202 K

| Clubs         |               |             |               | Members               |                        |                         |                                                    |  |
|---------------|---------------|-------------|---------------|-----------------------|------------------------|-------------------------|----------------------------------------------------|--|
|               | RESULTS FOR   | R 2020-2021 |               | RESULTS FOR 2020-2021 |                        |                         |                                                    |  |
| QUARTER       | NEW CLUB GOAL | NEW CLUBS   | DROPPED CLUBS | QUARTER MEMB          | BER GROWTH NET<br>GOAL | MEMBER GROWTH<br>ACTUAL | DROPPED<br>MEMBERS ACTUAL<br>(including transfers) |  |
| JULY/AUG/SEPT | 0             | 0           | 2             | JULY/AUG/SEPT         | 30                     | 48                      | 36                                                 |  |
| OCT/NOV/DEC   | 0             | 0           | 0             | OCT/NOV/DEC           | 40                     | 37                      | 75                                                 |  |
| JAN/FEB/MAR   | 0             | 1           | 3             | JAN/FEB/MAR           | 40                     | 58                      | 39                                                 |  |
| APR/MAY/JUNE  | 1             | 0           | 0             | APR/MAY/JUNE          | 30                     | 0                       | 0                                                  |  |

#### GOALS AND ACTUAL MEMBERS CUMULATIVE

| DROPPED CLUBS: 5 |     | 38 CLUBS OF 72 ADDED 1 OR MORE<br>NEW MEMBERS | GENDER DISTRIBUTION  MALE 865 (63.98%)  FEMALE 487 (36.02%) |               |     |
|------------------|-----|-----------------------------------------------|-------------------------------------------------------------|---------------|-----|
| DROPPED MEMBERS  |     |                                               |                                                             | ,             |     |
| DECEASED         | 14  | CLICK HERE FOR CUMULATIVE                     | TOTAL FAMILY UNIT MEMBERS                                   |               | 204 |
| CLUB CANCELLED   | 8   | MEMBERSHIP DATA                               |                                                             |               | 103 |
| OTHER            | 128 |                                               | FAMILY MEMBERS                                              | S PAYING HALF | 103 |
| TOTAL            | 150 |                                               | Bolo                                                        |               |     |